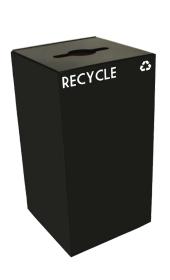

## **Geocube Recycling**

Great for companies seeking 'Green' Compliance

- · Space efficient receptacles for recycling
- Mix and match GeoCube for unique combinations
- Available in four colors blue, charcoal, scarlet red and slate
- New and improved bag holder to make servicing easy and quick
- · Includes Rigid Liners

- New Message Board available
- Each lid comes with one each of the following decals:
- -Round opening: "Cans" and "Bottles"
- -Slot opening: "Paper" and "Recycle"
- -Square opening: "Waste" and "Recycle"
- -Combo opening: "Recycle" (two each)
- -Optional: "Plastic" and "Glass" available on request

| GeoCube recycling unit |
|------------------------|
| GeoCube recycling unit |

| Capacity |
|----------|
| 28 Gal.  |
| 32 Gal.  |

36 Gal.

| Dimensions      |
|-----------------|
| 15" x 15" x 28" |
| 15" x 15" x 32" |
| 15" x 15" x 36" |