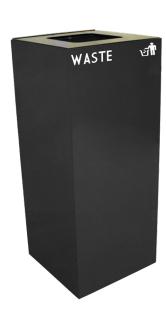

## **Geocube Recycling**

Great for companies seeking 'Green' Compliance

- · Space efficient receptacles for recycling
- Mix and match GeoCube for unique combinations
- Available in four colors blue, charcoal, scarlet red and slate
- New and improved bag holder to make servicing easy and quick
- · Includes Rigid Liners

- New Message Board available
- Each lid comes with one each of the following decals:
- -Round opening: "Cans" and "Bottles"
- -Slot opening: "Paper" and "Recycle"
- -Square opening: "Waste" and "Recycle"
- -Combo opening: "Recycle" (two each)
- -Optional: "Plastic" and "Glass" available on request

| GeoCube recycling unit |
|------------------------|
| GeoCube recycling unit |

| Capacity |
|----------|
| 28 Gal.  |
| 32 Gal.  |

36 Gal.

| Dimensions      |
|-----------------|
| 15" x 15" x 28" |
| 15" x 15" x 32" |
| 15" x 15" x 36" |