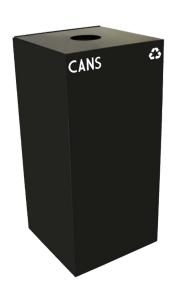

## **Geocube Recycling**

Great for companies seeking 'Green' Compliance

- · Space efficient receptacles for recycling
- Mix and match GeoCube for unique combinations
- Available in four colors blue, charcoal, scarlet red and slate
- New and improved bag holder to make servicing easy and quick
- · Includes Rigid Liners

- New Message Board available
- Each lid comes with one each of the following decals:
- -Round opening: "Cans" and "Bottles"
- -Slot opening: "Paper" and "Recycle"
- -Square opening: "Waste" and "Recycle"
- -Combo opening: "Recycle" (two each)
- -Optional: "Plastic" and "Glass" available on request

| GeoCube recycling unit |
|------------------------|
| GeoCube recycling unit |

| Capacity |
|----------|
| 28 Gal.  |
| 32 Gal.  |

36 Gal.

| Dimensions      |
|-----------------|
| 15" x 15" x 28" |
| 15" x 15" x 32" |
| 15" x 15" x 36" |